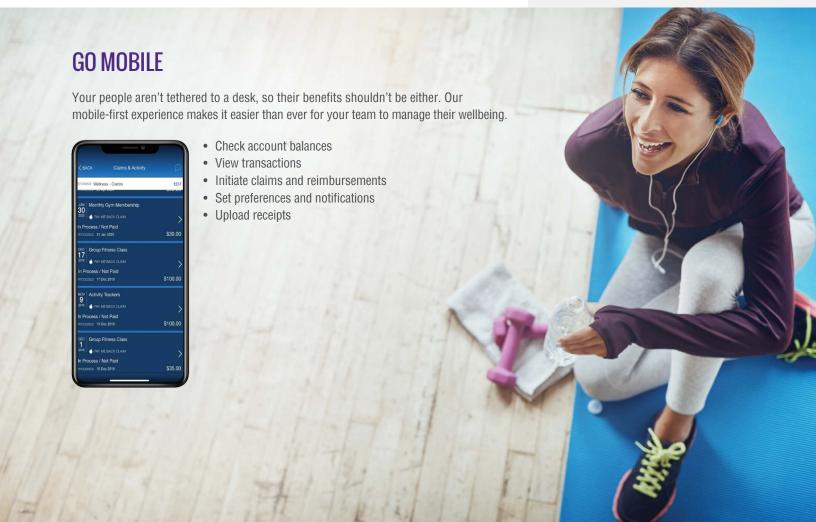

## **LET US TAKE WORK OFF YOUR PLATE**

Our platform uses the latest technologies to accelerate claims and payments, simplify reporting, and provide total visibility into your program. Say goodbye to spreadsheets and say hello to more free time to focus on what matters most.

- · View everything at a glance in the employer portal
- · Easily track eligibility, elections, and payments
- · Create on-demand or scheduled reports
- · Send employee data in any format